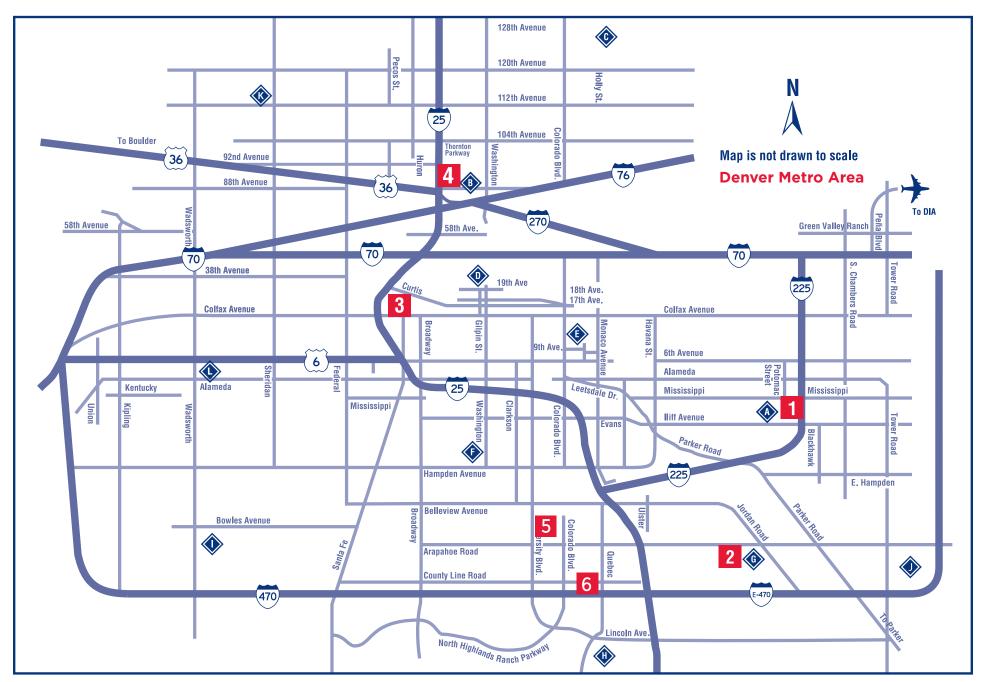

# In Case of Work Injury

- Notify your supervisor
- Obtain Authorization for Treatment Form
- If life threatening injury, call 911 and ask to be transported to one of the hospitals below
- Go to the clinic designated by your employer
- After hours go to Emergency Departments listed below

# HealthONE Occupational Medicine and Rehabilitation

- 1. AURORA **HealthONE Occupational Medicine and Rehabilitation** 1444 S Potomac St., #200, Aurora, CO 80012 p: 303.214.0000 | f: 303.343.8135 Mon-Fri 7am-5pm
- **3. DENVER HealthONE Occupational** Medicine and Rehabilitation 1515 Wazee, #D, Denver, CO 80202 p: 303.534.9550 | f: 720.932.7805 Mon-Fri 7am-5pm
- 5. CareNow Urgent Care & Occupational Medicine 5990 S University Blvd, Greenwood Village, CO 80121 p: 720.446.5890 | f: Mon-Fri 8am-10pm, Sat 8am-8pm, Sun 8am-5pm

#### **CENTENNIAL** 2. HealthONE Occupational Medicine and Rehabilitation

14000 E Arapahoe Rd., #160, Centennial, CO 80112 p: 303.218.4250 | f: 303.218.4247 Mon-Fri 7am-5pm

#### NORTH SUBURBAN **HealthONE** Occupational Medicine and Rehabilitation

9195 Grant St., #100, Thornton, CO 80229 p: 303.292.0034 | f: 303.292.0097 Mon-Fri 7am-5pm

### 6. CareNow Urgent Care

#### & Occupational Medicine

7120 E County Line Rd, Highlands Ranch, CO 80126 Mon-Fri 8am-10pm, Sat 8am-8pm, Sun 8am-5pm

# After Hours Emergency Injury Care

- A. The Medical Center of Aurora South Campus 1501 S. Potomac, Aurora, CO 80012 | 303.695.2600
- North Suburban Medical Center Β. 9191 Grant St., Thornton, CO 80229 | 303.451.7800

#### C. Northeast ER

12793 Holly St., Thornton, CO 80602 | 303.280.6640

D. Presbyterian/St. Luke's Medical Center 1719 E. 19th Ave., Denver, CO 80218 | 303.839.6000

#### E. Rose Medical Center

4567 E. 9th Ave., Denver, CO 80220 | 303.320.2121

- F. Swedish Medical Center 501 E. Hampden Ave., Englewood, CO 80110 | 303.788.5000
- G. Centennial Medical Plaza 14200 E. Arapahoe Rd., Englewood, CO 80112 303.699.3000
- H. Sky Ridge Medical Center 10101 Ridgegate Pkwy., Lone Tree, CO 80124 720.225.1000
- 1. Swedish Southwest ER 6196 W. Ammons Way., Littleton, CO 80123 303.932.6911
- J. Saddle Rock ER

22500 E. Dry Creek Rd., Aurora, CO 80016 720.376.6400

K. Northwest ER

11230 N. Benton St., Westminster, CO 80020 720.460.3900

L. Belmar ER

260 S. Wadsworth Blvd., Lakewood, CO 80266 720.417.7200